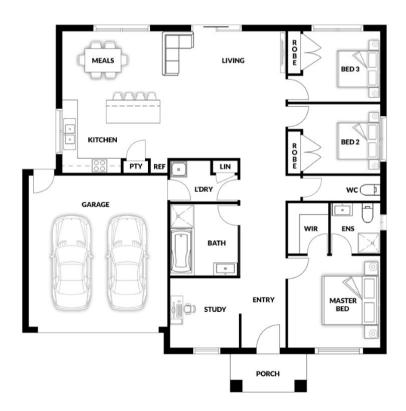

## **HOUSE & LAND PACKAGE**

PACKAGE PRICE

\$651,000<sup>\*</sup>

Lot 111 Mangosteen Street, Junction Village (Craig Road Estate)

BLOCK 378 m<sup>2</sup> | HOUSE 17.00 sq

**KAYLA 120** 

**3** ∰

1 🕮