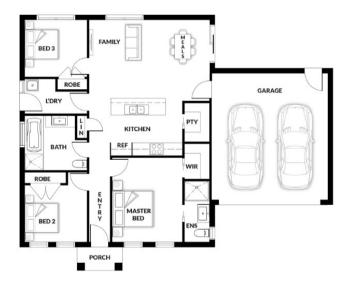

## **HOUSE & LAND PACKAGE**

PACKAGE PRICE

\$614,000<sup>\*</sup>

Lot 109 Mangosteen Street, Junction Village (Craig Road Estate)

BLOCK 336 m<sup>2</sup> | HOUSE 15.08 sq

**MIA 101** 

**3** ₽

1 🕮