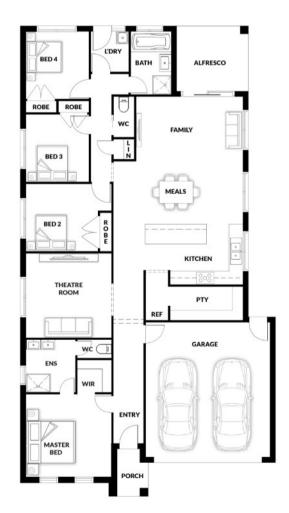

## **HOUSE & LAND PACKAGE**

PACKAGE PRICE

\$692,000°

Lot 12 Portbury Circuit, Cranbourne East ( Golden Rise Estate)

BLOCK 353 m<sup>2</sup> | HOUSE 22.58 sq BONDI 161 WIP Master Front

4 🔤

**2** 🕮

2