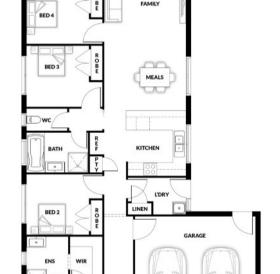

## **HOUSE & LAND PACKAGE**

PACKAGE PRICE

\$668,000°

Lot 4 Portbury Circuit, Cranbourne East (Golden Rise Estate)

BLOCK 340 m<sup>2</sup> | HOUSE 17.27 sq

**LILLEE 121 DG 4 BED** 

4 🕮

1 🕮

MASTER BED

www.qualityhouses.com.au

\* House and Land Package price correct at time of printing and subject to change without notice. Package price excludes external lighting, telephone services, customer account opening fees, stamp duty on land, legal fees and conveyancing costs including titles and property reports. See our New Homes Guide for full details of the standard inclusions. Standard Facade is included. Land supplied by developer. Land prices and availability are subject to change without notice. All house & packages are subject to developers approval. Printed Date: 05-04-2525