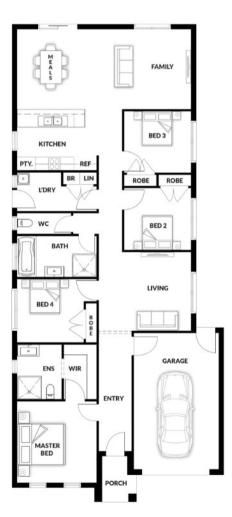

## **HOUSE & LAND PACKAGE**

PACKAGE PRICE

\$651,000<sup>\*</sup>

Lot 3 Portbury Circuit, Cranbourne East (Golden Rise Estate)

BLOCK 300 m<sup>2</sup> | HOUSE 18.57 sq

**SHERWOOD 144 SINGLE** 