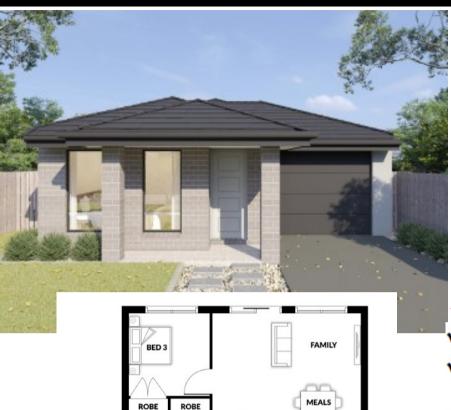

## **HOUSE & LAND PACKAGE**

BED 2

GARAGE

KITCHEN

L'DR'

BATH

FNS

MASTER

PACKAGE PRICE

\$632,000°

Lot 31 Wyalong Road, Cranbourne East (Golden Rise Estate)

BLOCK 309 m<sup>2</sup> | HOUSE 14.39 sq

MILLY 93 DG

**3** ∰

1 🕮

**2** 🗐

## **PACKAGE PRICE INCLUDES:**

- 7 Star Energy Rating
- NCC Accessible & Inclusive Living
- 3.5KW Solar Panels Installed
- Tiled Shower Base
- Stone Benchtops
- ✓ All Floor Coverings

**CRAIG WARD 0409 695 188** 