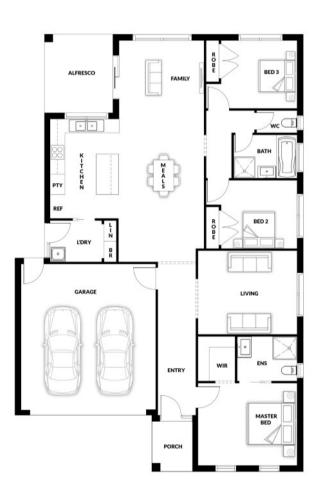

## **HOUSE & LAND PACKAGE**

PACKAGE PRICE

**\$703,000**°

Lot 36 Vizzini Street, Cranbourne East (Ortus Estate)

BLOCK 356 m<sup>2</sup> | HOUSE 20.29 sq

**DIAMOND 139** 

**2** 