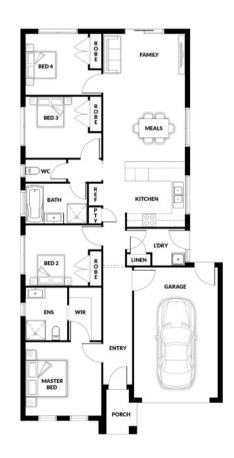

## **HOUSE & LAND PACKAGE**

PACKAGE PRICE

\$623,000°

Lot 59 Vizzini Street, Cranbourne East (Ortus Estate)

BLOCK 289 m<sup>2</sup> | HOUSE 16.1 sq

**LILLEE 121 SG 4 BED** 

1 📟