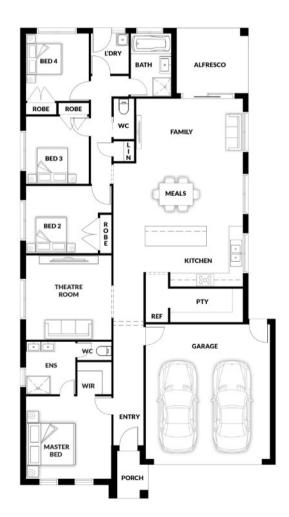

## **HOUSE & LAND PACKAGE**

PACKAGE PRICE

\$702,000°

Lot 22 Talc Street, Cranbourne East ( Nelson Village Estate)

BLOCK 350 m<sup>2</sup> | HOUSE 22.58 sq BONDI 161 WIP Master Front

4 🔤

**2** 🕮

**2** 🗐