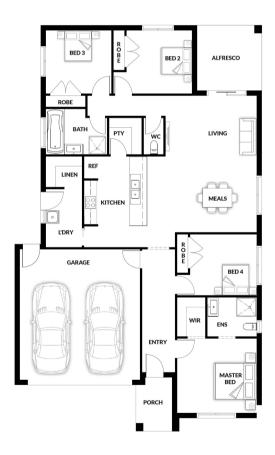

## **HOUSE & LAND PACKAGE**

PACKAGE PRICE

\$675,000°

Lot 27 Talc Street, Cranbourne East (Nelson Village Estate)

BLOCK 325 m<sup>2</sup> | HOUSE 19.90 sq

**Billy 136** 

**4** 🕮

1 🕮