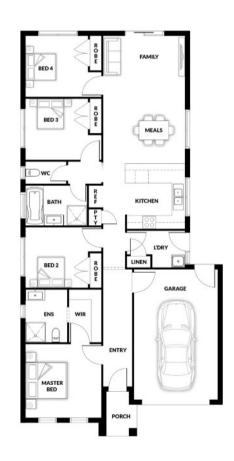

## **HOUSE & LAND PACKAGE**

PACKAGE PRICE

\$642,000°

Lot 33 Talc Street, Cranbourne East (Nelson Village Estate)

BLOCK 315 m<sup>2</sup> | HOUSE 16.1 sq

**LILLEE 121 SG 4 BED** 

1 📟