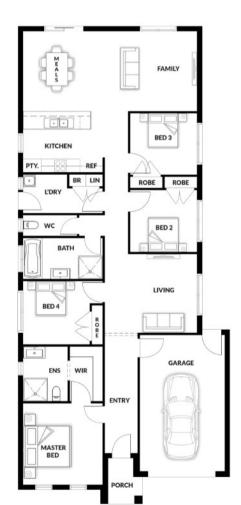

## **HOUSE & LAND PACKAGE**

PACKAGE PRICE

\$640,000°

Lot 31 Talc Street, Cranbourne East ( Nelson Village Estate)

BLOCK 315 m<sup>2</sup> | HOUSE 18.57 sq

**SHERWOOD 144 SINGLE** 

4 🕮

**2** 🕮