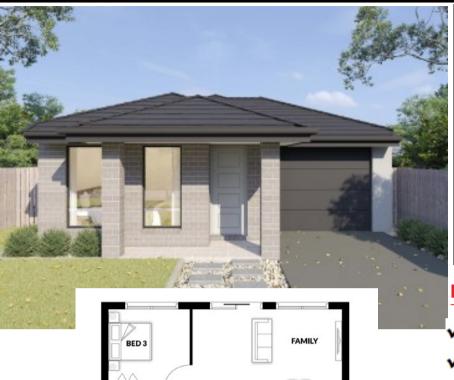

## **HOUSE & LAND PACKAGE**

ROBE

BED 2

GARAGE

MEALS

BATH

MASTER

KITCHEN

L'DR'

PACKAGE PRICE

\$709,000°

Lot 38 Parkside, Berwick ( Parkside Estate)

BLOCK 255 m<sup>2</sup> | HOUSE 13.00 sq MILLY 93 SG

3 🕮

1 🚟

**2** 

1 🗐

## **PACKAGE PRICE INCLUDES:**

- 7 Star Energy Rating
- NCC Accessible & Inclusive Living
- 3.5KW Solar Panels Installed
- Tiled Shower Base
- Stone Benchtops
- ✓ All Floor Coverings

**SYED ASKAR 0404 041 655** 