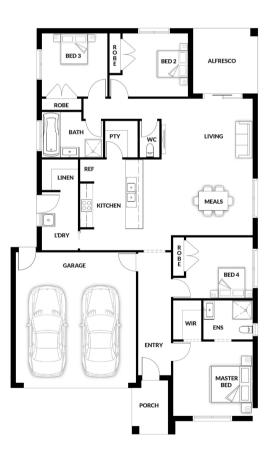

## **HOUSE & LAND PACKAGE**

PACKAGE PRICE

\$705,000°

Lot 25 Pinebrook Loop , Hampton Park ( Littlehampton Estate)

BLOCK 350 m<sup>2</sup> | HOUSE 19.90 sq

**Billy 136** 

4 🕮

1 🕮