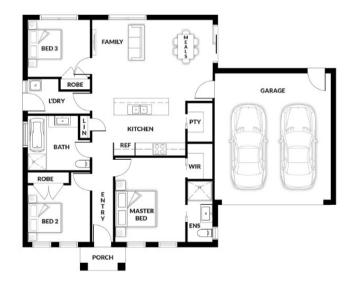

## **HOUSE & LAND PACKAGE**

PACKAGE PRICE

\$686,000°

Lot 23 Pinebrook Loop , Hampton Park ( Littlehampton Estate)

BLOCK 336 m<sup>2</sup> | HOUSE 15.08 sq

**MIA 101** 

**3** ₽

1 🕮