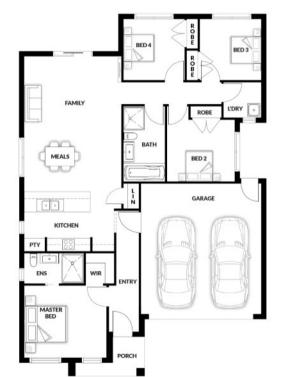

## **HOUSE & LAND PACKAGE**

PACKAGE PRICE

\$673,000°

Lot 14 Pinebrook Loop , Hampton Park ( Littlehampton Estate)

BLOCK 300 m<sup>2</sup> | HOUSE 17.3 sq

**MACIE 121 OPT 2** 

2

**2** 