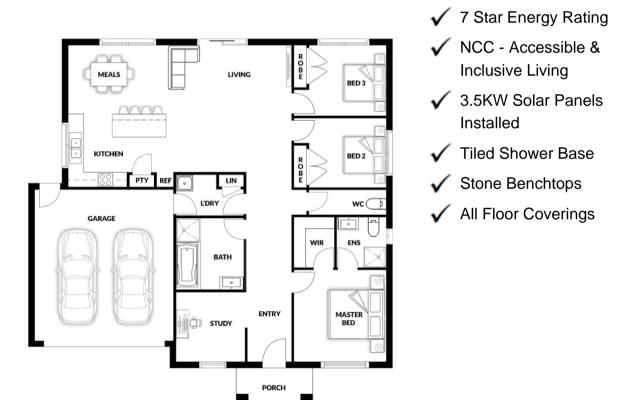

# PACKAGE PRICE **\$647,000**\*

Lot 21 Pinebrook Loop , Hampton Park ( Littlehampton Estate)

BLOCK 308 m<sup>2</sup> | HOUSE 17.00 sq

#### **KAYLA 120**

#### PACKAGE PRICE INCLUDES: