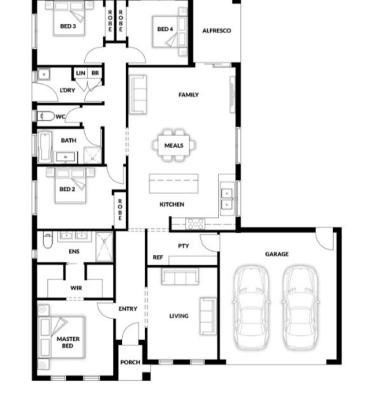

# PACKAGE PRICE \$843,000

Lot 234 Greycliffe Avenue, Skye (Wedge Road Estate)

BLOCK 452 m<sup>2</sup> | HOUSE 21.99 sq

#### **BROADFORD 158 OPT 4**