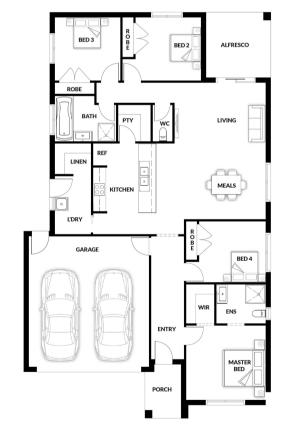

# **HOUSE & LAND PACKAGE**

PACKAGE PRICE

\$769,000

Lot 307 Heymount Way, Skye (Wedge Road Estate)

BLOCK 350 m<sup>2</sup> | HOUSE 19.90 sq

### Billy 136