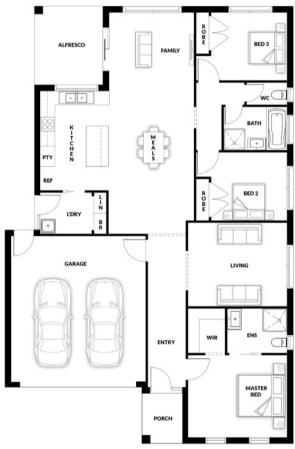

## **HOUSE & LAND PACKAGE**

PACKAGE PRICE

\$748,000°

Lot 327 Claymore Street, Skye (Wedge Road Estate)

BLOCK 429 m<sup>2</sup> | HOUSE 20.29 sq **DIAMOND 139** 

PACKAGE PRICE INCLUDES:

**2** 🕮