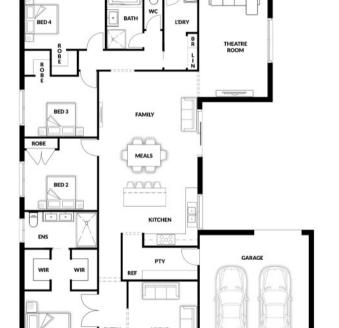

## \$566,000°

Lot 720 Bottle Tree Road, Wonthaggi (Parklands Estate)

BLOCK 512 m<sup>2</sup> | HOUSE 26.98 sq

COLOMBO 210

## **PACKAGE PRICE INCLUDES:**

- 7 Star Energy Rating
- ✓ NCC Accessible & Inclusive Living
- 3.5KW Solar Panels Installed
- Tiled Shower Base
- ✓ Stone Benchtops
- ✓ All Floor Coverings

**CRAIG WARD 0409 695 188** 