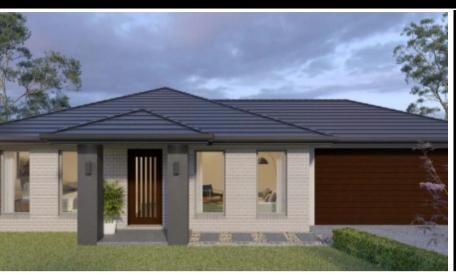

## \$566,000°

Lot 720 Bottle Tree Road, Wonthaggi (Parklands Estate)

BLOCK 512 m<sup>2</sup> | HOUSE 26.98 sq

COLOMBO 210