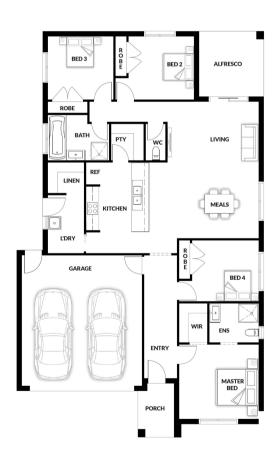

## **HOUSE & LAND PACKAGE**

PACKAGE PRICE

\$507,000°

Lot 143 Ballast Drive, Warragul ( Parkside Estate)

BLOCK 443 m<sup>2</sup> | HOUSE 19.90 sq **Billy 136** 

1 🕮

**2** 