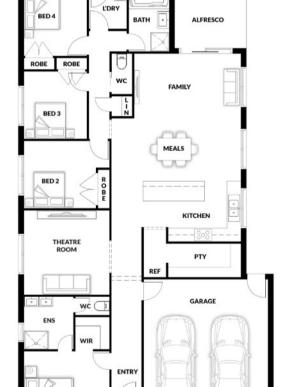

## **HOUSE & LAND PACKAGE**

PACKAGE PRICE

\$563,000°

Lot 326 Kauri Street, Warragul (Emberwood Estate)

BLOCK 509 m<sup>2</sup> | HOUSE 22.58 sq BONDI 161 WIP Master Front

**2** 

**2** 🗐

**2** 