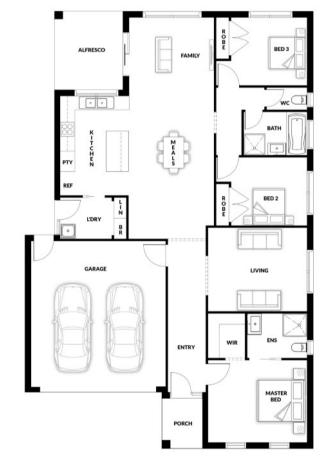

## PACKAGE PRICE \$557,000

Lot 149 Marshall Avenue, Warragul ( Crownlea Estate)

BLOCK 495 m<sup>2</sup> | HOUSE 20.29 sq DIAMOND 139 3 🕾 2 🖼 2 🐨 \_2 🗐