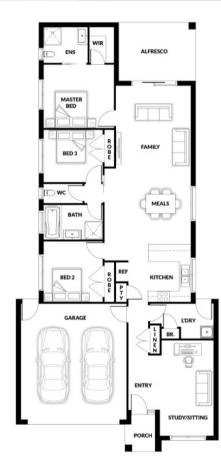

# **HOUSE & LAND PACKAGE**

PACKAGE PRICE \$524,000

Lot 248 Vantage Rise, Warragul ( Crownlea Estate)

BLOCK 368 m<sup>2</sup> | HOUSE 20.39 sq

### CHICAGO 138