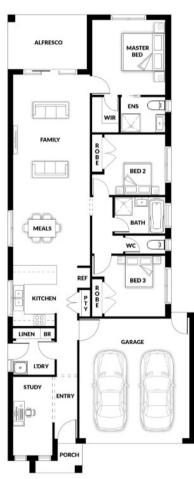

## **HOUSE & LAND PACKAGE**

PACKAGE PRICE

\$541,000<sup>°</sup>

Lot 247 Hillcrest Road, Drouin ( Drouin Fields Estate)

BLOCK 374 m<sup>2</sup> | HOUSE 19.84 sq

**PACKAGE PRICE INCLUDES:** 

**COLOSSEUM 135A** 