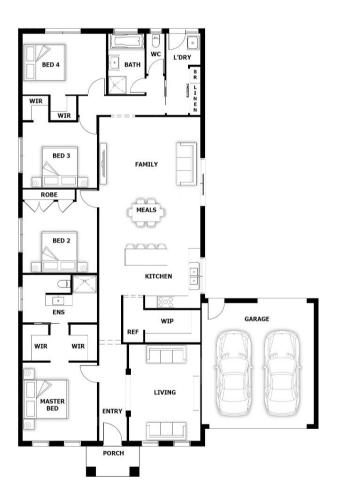

## **HOUSE & LAND PACKAGE**

PACKAGE PRICE

\$564,000°

Lot 508 Norfolk Street, Wonthaggi ( Powlett Ridge Estate)

BLOCK 640 m<sup>2</sup> | HOUSE 21.03 sq

Colombo 155

**2** 🕮