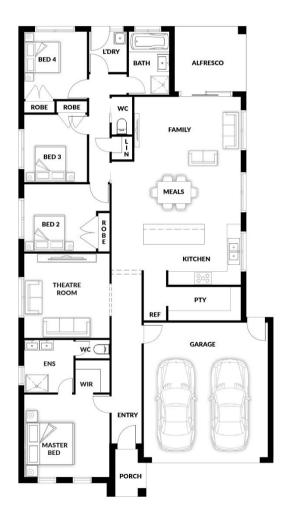

## **HOUSE & LAND PACKAGE**

PACKAGE PRICE

\$568,000°

Lot 508 Norfolk Street, Wonthaggi ( Powlett Ridge Estate)

BLOCK 640 m<sup>2</sup> | HOUSE 22.58 sq

**Bondi 161 WIP** 

**4** 🕮

2 🕮