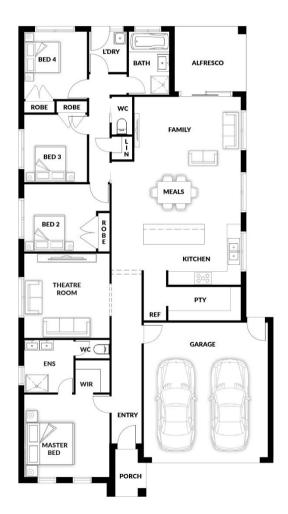

## **HOUSE & LAND PACKAGE**

PACKAGE PRICE

\$636,000°

Lot 415 Carpathia Street, Coronet Bay (Coronet Bay Estate)

BLOCK 511 m<sup>2</sup> | HOUSE 22.58 sq

**Bondi 161 WIP** 

**2** 🕮

**2** •