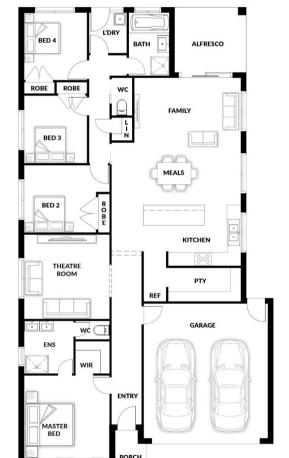

## **HOUSE & LAND PACKAGE**

PACKAGE PRICE

\$615,000°

Lot 299 Jarrah Crescent, Warragul (Emberwood Estate)

BLOCK 590 m<sup>2</sup> | HOUSE 22.58 sq

**Bondi 161 WIP** 

2 🕮

**2** •