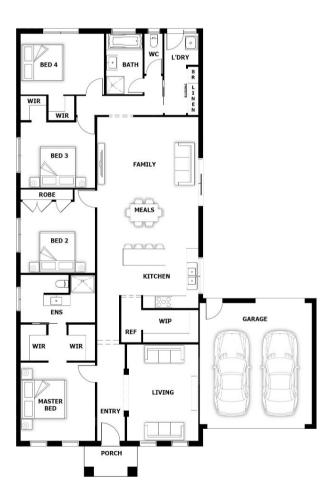

## **HOUSE & LAND PACKAGE**

PACKAGE PRICE

\$595,000<sup>\*</sup>

Lot 323 Jarah Crescent, Warragul (Emberwood Estate)

BLOCK 595 m<sup>2</sup> | HOUSE 21.03 sq

Colombo 155

4 🕮

**2** 🕮