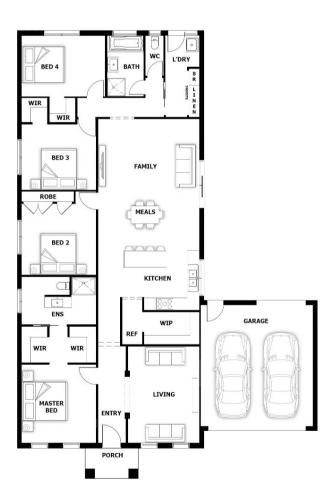

## **HOUSE & LAND PACKAGE**

PACKAGE PRICE

\$595,000<sup>\*</sup>

Lot 408 Sassafras St, Warragul (Emberwood Estate)

BLOCK 630 m<sup>2</sup> | HOUSE 21.03 sq

Colombo 155

**2** 🕮

## **PACKAGE PRICE INCLUDES:**

- ✓ Stone Benchtop
- All Floor Coverings
- √ S/S Appliances
- √ Fibre Optics
- ✓ Site Cost up to M-Class Slab
- ✓ Remote Garage Door
- Flyscreens
- Hand Held Showers

FRASER ROCK 0433 461 234