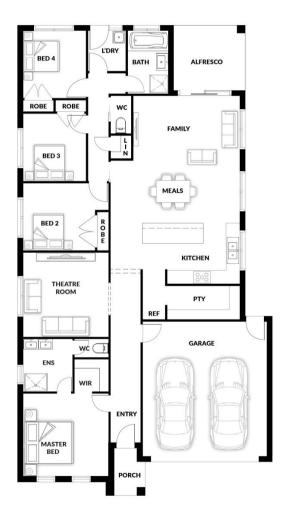

## **HOUSE & LAND PACKAGE**

PACKAGE PRICE

\$618,000

Lot 397 Kurrajong Road, Warragul (Emberwood Estate)

BLOCK 612 m<sup>2</sup> | HOUSE 22.58 sq

**Bondi 161 WIP** 

**4** 🕮

2 🕮