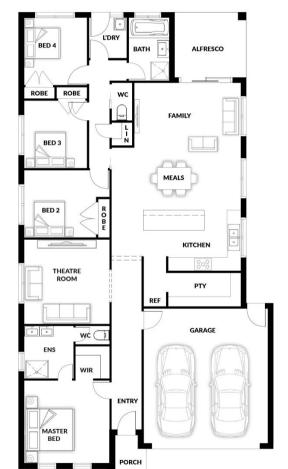

## **HOUSE & LAND PACKAGE**

PACKAGE PRICE

\$572,000<sup>\*</sup>

Lot 3002 Simmental Street, Drouin (Ferntree Ridge Estate)

BLOCK 501 m<sup>2</sup> | HOUSE 22.58 sq

**Bondi 161 WIP** 

**2** 🕮