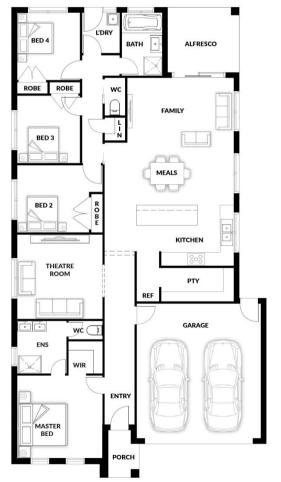

# **HOUSE & LAND PACKAGE**

**\$615,000**<sup>°</sup> Lot 1703 Bexley Blvd, Drouin (\_lacksons Vie

PACKAGE PRICE

Drouin ( Jacksons View Estate)

BLOCK 784 m<sup>2</sup> | HOUSE 22.58 sq

#### Bondi 161 WIP