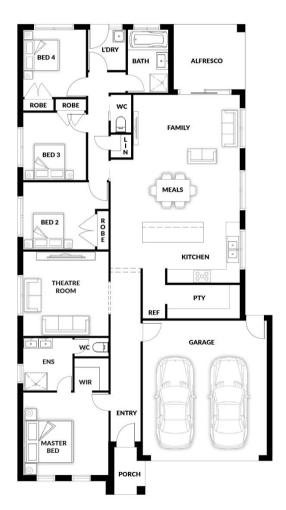

## **HOUSE & LAND PACKAGE**

PACKAGE PRICE

\$594,000°

Lot 4 Catherston Close, Korumburra (Burra Estate)

BLOCK 793 m<sup>2</sup> | HOUSE 22.58 sq Bondi 161 WIP

**2** 🕮

**2** 