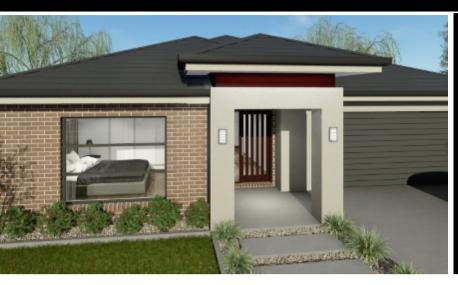

## **HOUSE & LAND PACKAGE**

PACKAGE PRICE

\$577,000°

Lot 200 Vantage Rise, Warragul (Crownlea Estate)

BLOCK 407 m<sup>2</sup> | HOUSE 22.58 sq Bondi 161 WIP

**2** 

**2** •

- All Floor Coverings
- √ S/S Appliances
- ✓ Fibre Optics
- ✓ Site Cost up to M-Class
  Slab
- ✓ Remote Garage Door
- Flyscreens
- Hand Held Showers