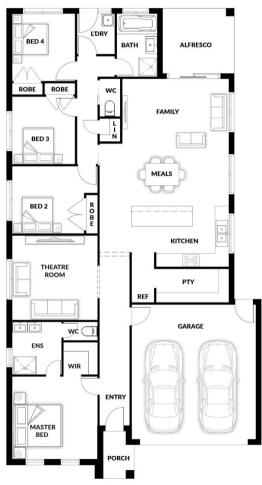

## **HOUSE & LAND PACKAGE**

PACKAGE PRICE

\$577,000°

Lot 200 Vantage Rise, Warragul (Crownlea Estate)

BLOCK 407 m<sup>2</sup> | HOUSE 22.58 sq Bondi 161 WIP

**2** 

**2** •

- All Floor Coverings
- √ S/S Appliances
- ✓ Fibre Optics
- ✓ Site Cost up to M-Class
  Slab
- ✓ Remote Garage Door
- Flyscreens
- Hand Held Showers