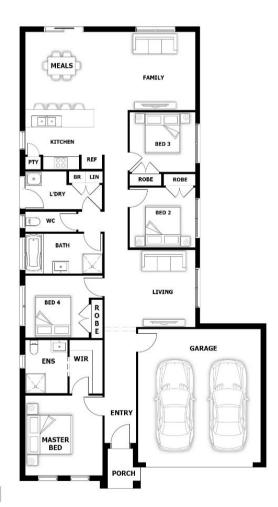

## **HOUSE & LAND PACKAGE**

PACKAGE PRICE

\$557,000°

Lot 200 Vantage Rise, Warragul (Crownlea Estate)

BLOCK 407 m<sup>2</sup> | HOUSE 19.75 sq

**Sherwood Double Garage** 