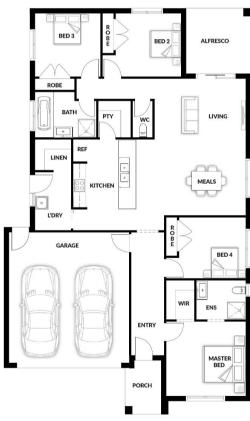

## **HOUSE & LAND PACKAGE**

PACKAGE PRICE

\$554,000<sup>°</sup>

Lot 101 Mapleton Avenue, Warragul (Crownlea Estate)

BLOCK 349 m<sup>2</sup> | HOUSE 19.90 sq Billy

<u>4</u> 🕮

1 🚟

**2** 류