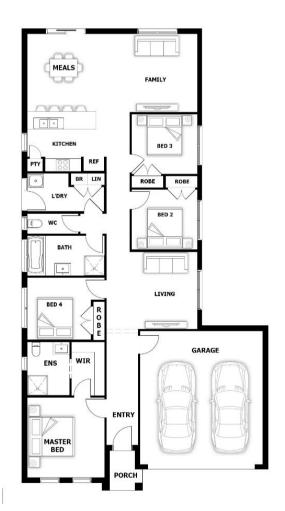

## **HOUSE & LAND PACKAGE**

PACKAGE PRICE

\$549,000°

Lot 113 Rockley Avenue, Warragul (Crownlea Estate)

BLOCK 450 m $^2$  | HOUSE 19.75 sq

**Sherwood Double Garage** 

4 🕮

**2** 🕮