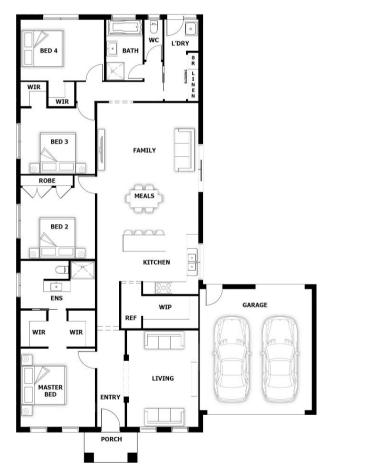

## **HOUSE & LAND PACKAGE**

PACKAGE PRICE

## \$620,000

Lot 323 Jarah Crescent, Warragul ( Emberwood Estate)

BLOCK 595 m<sup>2</sup> | HOUSE 21.03 sq

#### Colombo 155

Stone Benchtop

S/S Appliances

All Floor Coverings