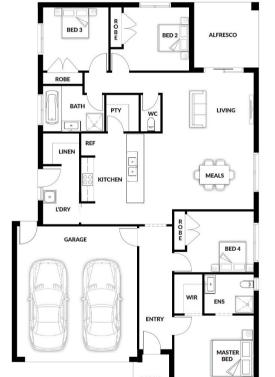

## **HOUSE & LAND PACKAGE**

PACKAGE PRICE

\$578,000

Lot 235 Paramount Drive, Warragul (Copelands Estate)

BLOCK 529 m<sup>2</sup> | HOUSE 19.90 sq

**Billy** 

<u>-</u>

1 🕮