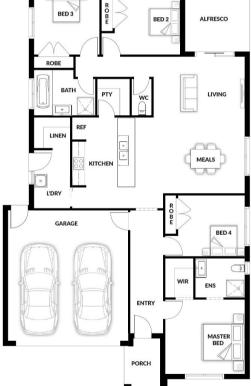

## **HOUSE & LAND PACKAGE**

PACKAGE PRICE

\$590,000

Lot 706 Zinc Way, Drouin ( Platinum Rise Estate)

BLOCK 513 m<sup>2</sup> | HOUSE 19.90 sq Billy

1 🚟

**2** 류