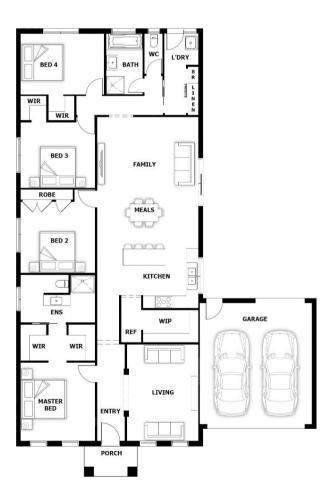

## **HOUSE & LAND PACKAGE**

PACKAGE PRICE

\$651,000°

Lot 73 Harmon Drive, Drouin ( Drouin Springs Estate)

BLOCK 560 m<sup>2</sup> | HOUSE 21.03 sq

Colombo 155

**2** 🕮