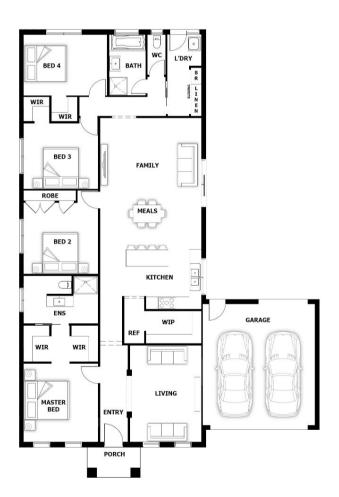

## **HOUSE & LAND PACKAGE**

PACKAGE PRICE

\$631,000°

Lot 68 Harmon Drive, Drouin ( Drouin Springs Estate)

BLOCK 700 m<sup>2</sup> | HOUSE 21.03 sq

Colombo 155

**2** 🕮