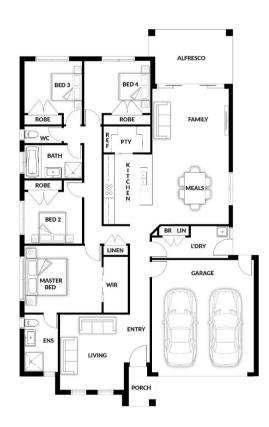

## **HOUSE & LAND PACKAGE**

PACKAGE PRICE

\$640,000°

Lot 205 Plantation Road , Drouin ( Drouin Fields Estate)

BLOCK 515 m<sup>2</sup> | HOUSE 23.39 sq

Los Cabos

**4** 🕮

**2** 🕮