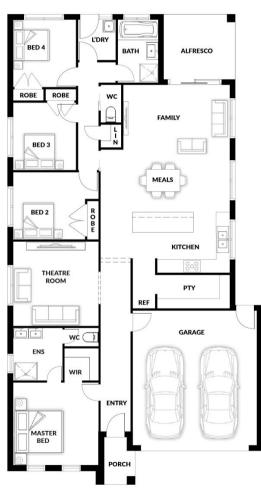

## **HOUSE & LAND PACKAGE**

PACKAGE PRICE

\$639,000°

Lot 210 Plantation Road , Drouin ( Drouin Fields Estate)

BLOCK 538 m<sup>2</sup> | HOUSE 22.58 sq

**PACKAGE PRICE INCLUDES:** 

**Bondi 161 WIP** 

2 🕮