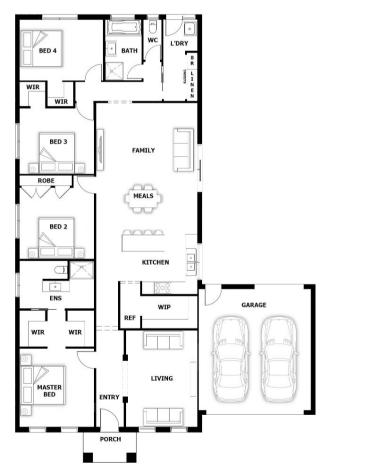

## **HOUSE & LAND PACKAGE**





PACKAGE PRICE

# \$629,000

Lot 204 Plantation Road, Drouin (Drouin Fields Estate)

BLOCK 515 m<sup>2</sup> | HOUSE 21.03 sq

#### Colombo 155



#### PACKAGE PRICE INCLUDES:



## S/S Appliances Fibre Optics

Stone Benchtop

All Floor Coverings

- Site Cost up to M-Class Slab
- / Remote Garage Door
- 🗸 Flyscreens
- 🖊 Hand Held Showers

### CRAIG WARD 0409 695 188

#### www.qualityhouses.com.au

\* House and Land Package price correct at time of printing and subject to change without notice. Package price excludes external lighting, telephone services, customer account opening fees, stamp duty on land, legal fees and conveyancing costs including titles and property reports. See our New Homes Guide for full details of the standard inclusions. Standard Facade is included. Land supplied by developer. Land prices and availability are subject to change without notice. All house & amp; land packages are subject to developers approval. Printed Date: 21-11-2424