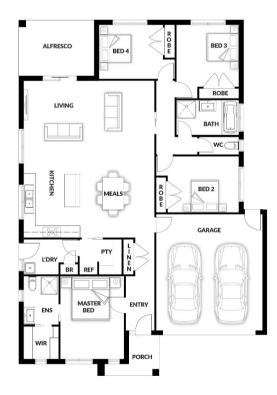

## **HOUSE & LAND PACKAGE**

PACKAGE PRICE

\$627,000<sup>\*</sup>

Lot 113 Ventura Road, Drouin ( Drouin Fields Estate)

BLOCK 496  $\mathrm{m}^2$  | HOUSE 22.53 sq

Heidi

4 🕮

1 ===