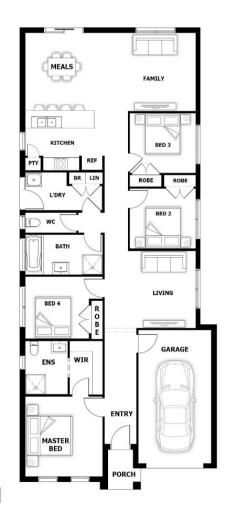

## **HOUSE & LAND PACKAGE**

PACKAGE PRICE

\$530,000°

Lot 247 Hillcrest Road, Drouin ( Drouin Fields Estate)

BLOCK 374 m<sup>2</sup> | HOUSE 18.53 sq

**Sherwood Single Garage** 

**2** 🕮